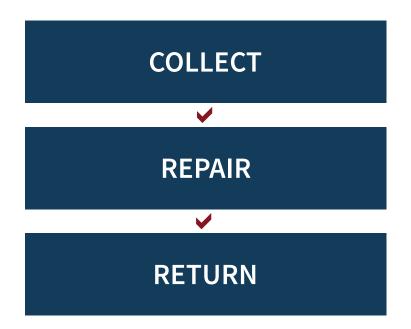

Collect - repair - return.

A concept which means that you can simply send your pump to JS Proputec premises, and the pump will be returned after servicing.

An agreement between Konvex and JS Proputec was signed, and all future renovating and servicing of pumps will be handled by JS Proputec.