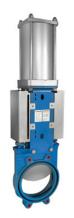

## KNIFE GATE VALVES FOR OUTLET - FOR STANDARD PIPING

To prevent product in the piping to flowback during service and maintenance.

Note: Pumps are installed with Easy Clean – This knife gate makes it possible to open the pump without emptying the pipe system.

- Valve body in Carbon steel
- · Valve Gate Stainless Steel
- · Pneumatic operated
- incl. Inductive sensor and magnet valves etc.

|                                                                                                                                                                                                                | ARTICLE NO.                                              | MATERIAL BODY                      | MATERIAL GATE                     |
|----------------------------------------------------------------------------------------------------------------------------------------------------------------------------------------------------------------|----------------------------------------------------------|------------------------------------|-----------------------------------|
| Pneumatic Knife Gate - Round: DN100 - PN10 DN150 - PN 10 DN200 - PN10 DN250 - PN10 DN300 - PN10 DN300 - PN10 DN350 - PN10                                                                                      | 204321<br>204322<br>204323<br>204324<br>204325<br>204326 | S235<br>-<br>-<br>-<br>-<br>-<br>- | AISI 304<br>-<br>-<br>-<br>-<br>- |
| Manual Square Port Knife Gate - Inlet:<br>LAP150 inlet - Handwheel<br>LAP200 inlet - Handwheel<br>LAP250 inlet - Handwheel<br>LAP350 inlet - Handwheel<br>LAP400 inlet - Handwheel<br>LAP450 inlet - Handwheel | 204310<br>204311<br>204312<br>204313<br>204314<br>204315 | S235<br>-<br>-<br>-<br>-<br>-<br>- | AISI 304<br>-<br>-<br>-<br>-<br>- |