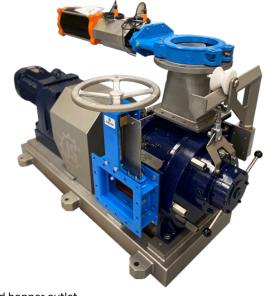

## Knife Gate Valve

We recommend equipping your lamella pump installation with knife gate valves for best possible flexibility during production halt, service, maintenance.

CUSTOMIZED SQUARE PORT KNIFE GATE VALVE

For isolating the pump during standby or maintenance, the knife gate valve is installed directly before the lamella pump inlet and feed hopper outlet.

- Valve body Carbon steel
- Valve Gate Stainless Steel
- Handwheel operated
- Designed to fit the square inlet of all JS lamella pump sizes