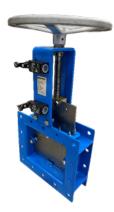

For isolating the pump during standby or maintenance, the knife gate valve is installed directly before the lamella pump inlet and feed hopper outlet.

- Valve body Carbon steel
- Valve Gate Stainless Steel
- Handwheel operated
- Designed to fit the square inlet of all JS lamella pump sizes