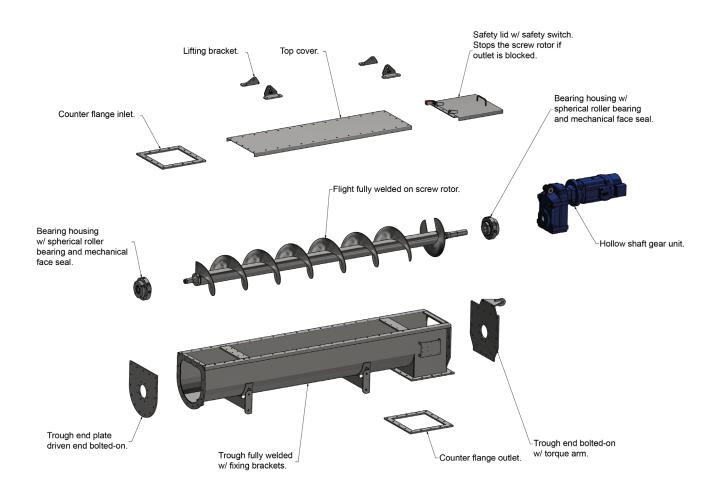

## SPECIFICATIONS ON REQUEST

Screw Conveyors from JS Proputec are designed for efficient transportation of material from one place - to another in a production.

It consists of a rotating screw blade, which is usually placed within a trough when moving high viscosity materials.

Screw conveyors are also often used horizontally or at a slight incline as an efficient way to move high viscosity materials such as food waste, animal feed, bone meal and much more.

Inclined conveying is a very economical method. As the angle of inclination increases up to 45 degrees, the capacity will remain.

The screw conveyor capacity will depend on different factors such as size and material, we do offer a screw diameter up to Ø1000 mm according to your wishes.

It is available in stainless steel, mild steel or a combination of the two.